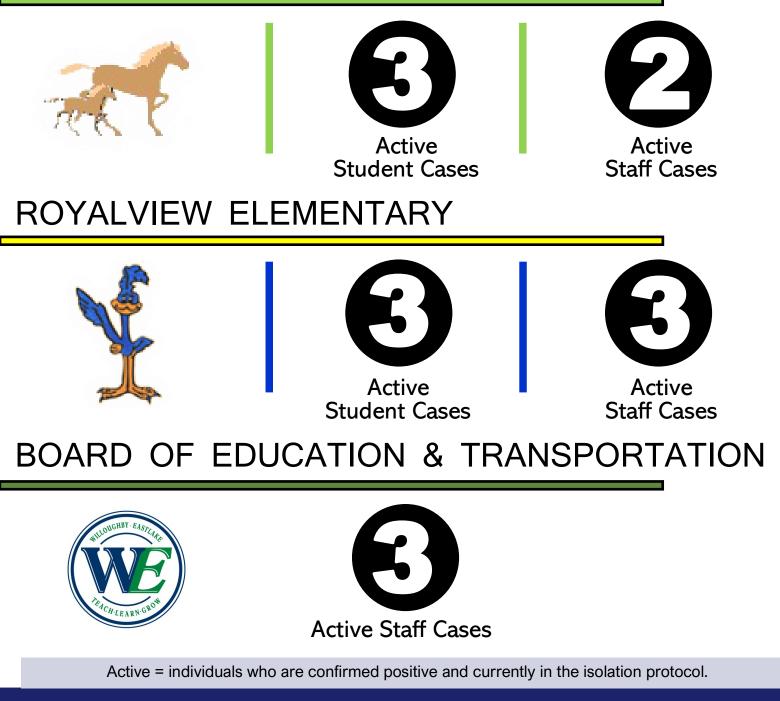

o are confirmed positive and currently in the isolation protocol.



# COVID-19 NCI & PRESCHOOL DASHBOARD

### NCI EASTLAKE





#### COVID-19 CORONAVIRUS MIDDLE SCHOOL DASHBOARD

### EASTLAKE MIDDLE



#### W-E SCHOOL OF INNOVATION (GRADES 3-8)



Active = individuals who are confirmed positive and currently in the isolation protocol.



## CORONAVIRUS MIDDLE SCHOOL DASHBOARD

### WILLOUGHBY MIDDLE SCHOOL







Active Staff Cases

#### WILLOWICK MIDDLE SCHOOL







Active Staff Cases

Active = individuals who are confirmed positive and currently in the isolation protocol.



# CORONAVIRUS ELEMENTARY SCHOOL

EDISON ELEMENTARY



Active = individuals who are confirmed positive and currently in the isolation protocol.



## COVID-19 ELEMENTARY SCHOOL DASHBOARD

#### LONGFELLOW ELEMENTARY