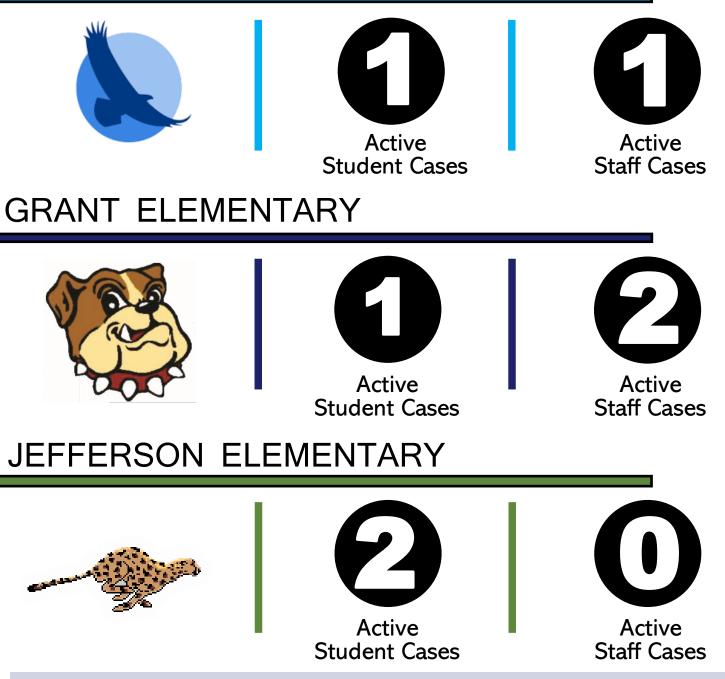

# CORONAVIRUS ELEMENTARY SCHOOL

EDISON ELEMENTARY

Active = individuals who are confirmed positive and currently in the isolation protocol.

## COVID-19 ELEMENTARY SCHOOL DASHBOARD

#### LONGFELLOW ELEMENTARY