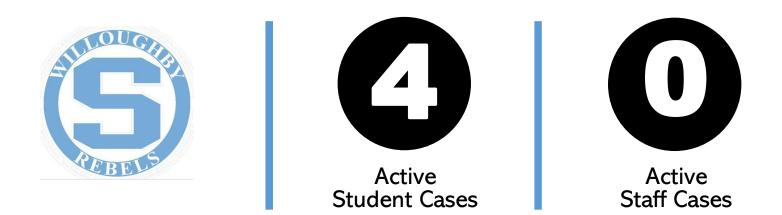

#### SOUTH HIGH SCHOOL

Active = individuals who are confirmed positive and currently in the isolation protocol.