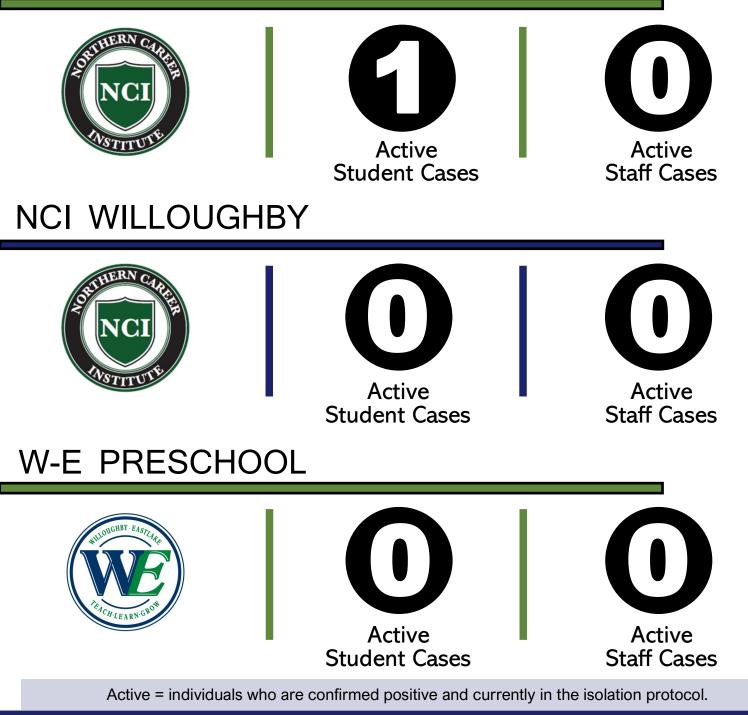

District Covid-19 Info at: www.weschools.org

Updated: 10/15/21



#### COVID-19 CORONAVIRUS HIGH SCHOOL DASHBOARD

#### NORTH HIGH SCHOOL





Active Student Cases



Active Staff Cases

#### SOUTH HIGH SCHOOL



Active = individuals who are confirmed positive and currently in the isolation protocol.



# COVID-19 NCI & PRESCHOOL DASHBOARD

### NCI EASTLAKE





#### COVID-19 CORONAVIRUS MIDDLE SCHOOL DASHBOARD

### EASTLAKE MIDDLE



#### W-E SCHOOL OF INNOVATION (GRADES 3-8)



Active = individuals who are confirmed positive and currently in the isolation protocol.



## CORONAVIRUS MIDDLE SCHOOL DASHBOARD

### WILLOUGHBY MIDDLE SCHOOL







Active Staff Cases

#### WILLOWICK MIDDLE SCHOOL







Active Staff Cases

Active = individuals who are confirmed positive and currently in the isolation protocol.



# CORONAVIRUS ELEMENTARY SCHOOL

EDISON ELEMENTARY



Active = individuals who are confirmed positive and currently in the isolation protocol.



## COVID-19 ELEMENTARY SCHOOL DASHBOARD

#### LONGFELLOW ELEMENTARY